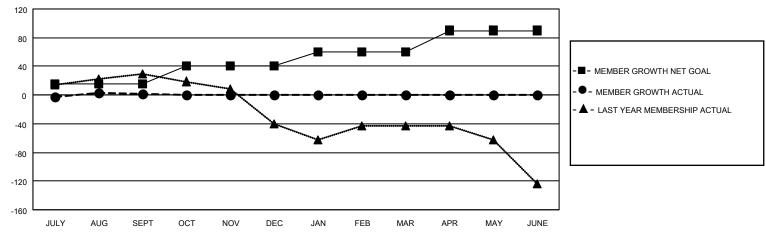

### District 30 M

| Clubs         |               |             |               | Members               |                        |                         |                                                    |  |
|---------------|---------------|-------------|---------------|-----------------------|------------------------|-------------------------|----------------------------------------------------|--|
|               | RESULTS FOR   | R 2020-2021 |               | RESULTS FOR 2020-2021 |                        |                         |                                                    |  |
| QUARTER       | NEW CLUB GOAL | NEW CLUBS   | DROPPED CLUBS | QUARTER MEME          | BER GROWTH NET<br>GOAL | MEMBER GROWTH<br>ACTUAL | DROPPED<br>MEMBERS ACTUAI<br>(including transfers) |  |
| JULY/AUG/SEPT | 0             | 0           | 3             | JULY/AUG/SEPT         | 15                     | 19                      | 16                                                 |  |
| OCT/NOV/DEC   | 1             | 0           | 0             | OCT/NOV/DEC           | 25                     | 6                       | 6                                                  |  |
| JAN/FEB/MAR   | 0             | 0           | 0             | JAN/FEB/MAR           | 20                     | 0                       | 0                                                  |  |
| APR/MAY/JUNE  | 1             | 0           | 0             | APR/MAY/JUNE          | 30                     | 0                       | 0                                                  |  |

### GOALS AND ACTUAL MEMBERS CUMULATIVE

| DROPPED CLUBS: 3 |    | 13 CLUBS OF 51 ADDED 1 OR MORE<br>NEW MEMBERS | GENDER DISTRIBUTION  MALE 686 (74.89%) |              |     |
|------------------|----|-----------------------------------------------|----------------------------------------|--------------|-----|
|                  |    |                                               | FEMALE                                 | 230 (25.11%) |     |
| DROPPED MEMBERS  |    |                                               | ,,                                     |              |     |
| DECEASED         | 5  | CLICK HERE FOR CUMULATIVE                     | TOTAL FAMILY UNIT MEMBERS              |              | 137 |
| CLUB CANCELLED   | 0  | MEMBERSHIP DATA                               | FAMILY MEMBERS DAVING HALF             |              | 69  |
| OTHER 17         |    |                                               | FAMILY MEMBERS PAYING HALF DUES        |              | 09  |
| TOTAL            | 22 |                                               |                                        |              |     |