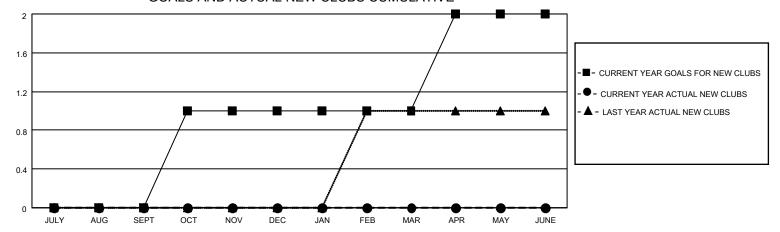

### District 30 M

| Clubs         |               |             |               | Members               |                        |                         |                                                    |  |
|---------------|---------------|-------------|---------------|-----------------------|------------------------|-------------------------|----------------------------------------------------|--|
|               | RESULTS FOR   | R 2020-2021 |               | RESULTS FOR 2020-2021 |                        |                         |                                                    |  |
| QUARTER       | NEW CLUB GOAL | NEW CLUBS   | DROPPED CLUBS | QUARTER MEME          | BER GROWTH NET<br>GOAL | MEMBER GROWTH<br>ACTUAL | DROPPED<br>MEMBERS ACTUAI<br>(including transfers) |  |
| JULY/AUG/SEPT | 0             | 0           | 3             | JULY/AUG/SEPT         | 15                     | 19                      | 16                                                 |  |
| OCT/NOV/DEC   | 1             | 0           | 0             | OCT/NOV/DEC           | 25                     | 6                       | 6                                                  |  |
| JAN/FEB/MAR   | 0             | 0           | 0             | JAN/FEB/MAR           | 20                     | 0                       | 0                                                  |  |
| APR/MAY/JUNE  | 1             | 0           | 0             | APR/MAY/JUNE          | 30                     | 0                       | 0                                                  |  |